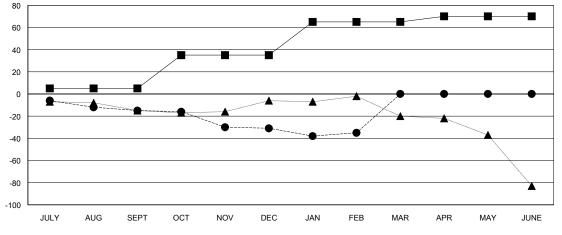

## GOALS AND ACTUAL NEW CLUBS CUMULATIVE

| -■- MEMBER GROWTH NET GOAL        |  |
|-----------------------------------|--|
| - ● - MEMBER GROWTH ACTUAL        |  |
| - ▲ - LAST YEAR MEMBERSHIP ACTUAL |  |
|                                   |  |
|                                   |  |
|                                   |  |