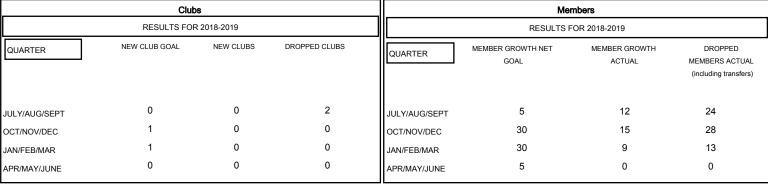

| DROPPED CLUBS: 2 |    |
|------------------|----|
| DROPPED MEMBERS  |    |
| DECEASED         | 5  |
| CLUB CANCELLED   | 5  |
| OTHER            | 55 |
| TOTAL            | 65 |

| 18 CLUBS OF 38 ADDED 1 OR MORE |  |
|--------------------------------|--|
| NEW MEMBERS                    |  |
|                                |  |
|                                |  |
|                                |  |